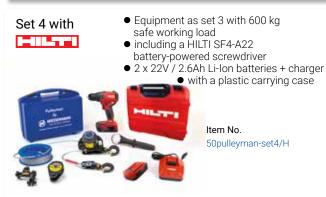

## Typical uses

Loads of up to 300 kg (even up to 600 kg with a sheave) can be lifted, dragged or lowered with the PULLEYMAN. Thanks to its innovative technology and patented "self-locking" planetary gear, the PULLEYMAN is particularly versatile and safe in use. Whether for use in factories, for installation or maintenance work, in agriculture or forestry, in vehicle workshops, on building sites or even for domestic use, the PULLEYMAN is a practical assistant everywhere which is always simple to operate and ready for immediate use.

And on the question of the tool used with PULLEYMAN, we at Wiedenmann Seile put our trust in the products of our OEM equipment partner

The basic model comes with 12 metres of

The battery-powered systems offer excellent performance and cable-free