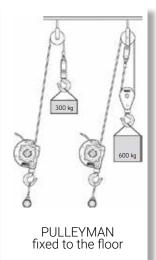

Fixed rope, moving PULLEY-MAN, load direction horizontal and inclined

Fixed PULLEYMAN moving rope, load direction straight and inclined

|                    |                   |                | 27°<br>-16°<br>-*12°<br>-*6° |
|--------------------|-------------------|----------------|------------------------------|
| Number of pulls    | Angle of traction | Single<br>pull | Double<br>pull               |
| Pulling force / kg | 6°                | 1.500          | 3.000                        |
|                    | 12°               | 975            | 1.950                        |
|                    | 16°               | 825            | 1.650                        |
|                    | 27°               | 585            | 1.170                        |
|                    | 35°               | 205            | 870                          |