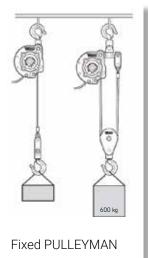

Fixed rope, moving PULLEY-MAN, load direction horizontal and inclined

Fixed PULLEYMAN moving rope, load direction straight and inclined

|                    |                   |                | 27°<br>-16°<br>-*12°<br>-*6° |
|--------------------|-------------------|----------------|------------------------------|
| Number of pulls    | Angle of traction | Single<br>pull | Double<br>pull               |
| Pulling force / kg | 6°                | 1.500          | 3.000                        |
|                    | 12°               | 975            | 1.950                        |
|                    | 16°               | 825            | 1.650                        |
|                    | 27°               | 585            | 1.170                        |
|                    | 35°               | 205            | 870                          |