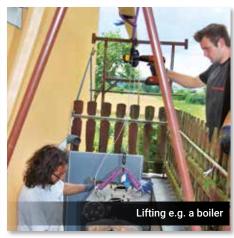

#### Uses

### PULLEYMAN - Lift loads with a battery-powered screwdriver!

A tool, capable of lifting or lowering objects, independent of electricity and operating only with a battery-powered screwdriver? Can be used as a hoist in factories and forestry operations, or as a crane on construction sites, for house-building or in car and truck service stations e.g. for lifting the engine block out of a vehicle - the uses of a tool of this nature are almost infinite and will make life easier in very many trades. The good news: A tool like this already exists!

## Typical uses

Loads of up to 300 kg (even up to 600 kg with a sheave) can be lifted, dragged or lowered with the PULLEYMAN. Thanks to its innovative technology and patented "self-locking" planetary gear, the PULLEYMAN is particularly versatile and safe in use. Whether for use in factories, for installation or maintenance work, in agriculture or forestry, in vehicle workshops, on building sites or even for domestic use, the PULLEYMAN is a practical assistant everywhere which is always simple to operate and ready for immediate use.