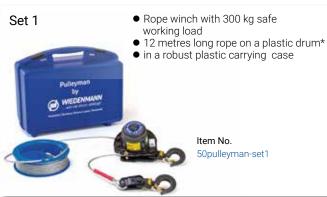

## Typical uses

Loads of up to 300 kg (even up to 600 kg with a sheave) can be lifted, dragged or lowered with the PULLEYMAN. Thanks to its innovative technology and patented "self-locking" planetary gear, the PULLEYMAN is particularly versatile and safe in use. Whether for use in factories, for installation or maintenance work, in agriculture or forestry, in vehicle workshops, on building sites or even for domestic use, the PULLEYMAN is a practical assistant everywhere which is always simple to operate and ready for immediate use.

Item No.

50pull-set-kugelsper

\*In addition to the basic equipment of 12 mtr. of rope, lengths of up to 160 mtr. can also be ordered!

Value Added Tax as imposed by law must be added to all prices. Orders with a price of € 250.00 net or more are delivered free of charge to destinations within Germany. All items subject to availability.