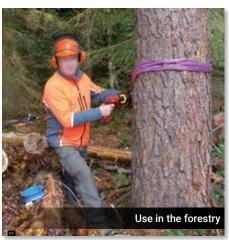

## Typical uses

Loads of up to 300 kg (even up to 600 kg with a sheave) can be lifted, dragged or lowered with the PULLEYMAN. Thanks to its innovative technology and patented "self-locking" planetary gear, the PULLEYMAN is particularly versatile and safe in use. Whether for use in factories, for installation or maintenance work, in agriculture or forestry, in vehicle workshops, on building sites or even for domestic use, the PULLEYMAN is a practical assistant everywhere which is always simple to operate and ready for immediate use.