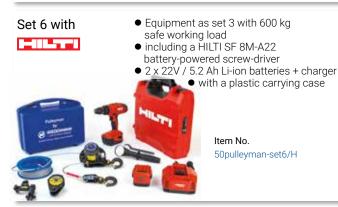

## Typical uses

Loads of up to 300 kg (even up to 600 kg with a sheave) can be lifted, dragged or lowered with the PULLEYMAN. Thanks to its innovative technology and patented "self-locking" planetary gear, the PULLEYMAN is particularly versatile and safe in use. Whether for use in factories, for installation or maintenance work, in agriculture or forestry, in vehicle workshops, on building sites or even for domestic use, the PULLEYMAN is a practical assistant everywhere which is always simple to operate and ready for immediate use.

And on the question of the tool used with PULLEYMAN, we at Wiedenmann Seile put our trust in the products of our OEM equipment partner

The basic model comes with 12 metres of

The battery-powered systems offer excellent performance and cable-free