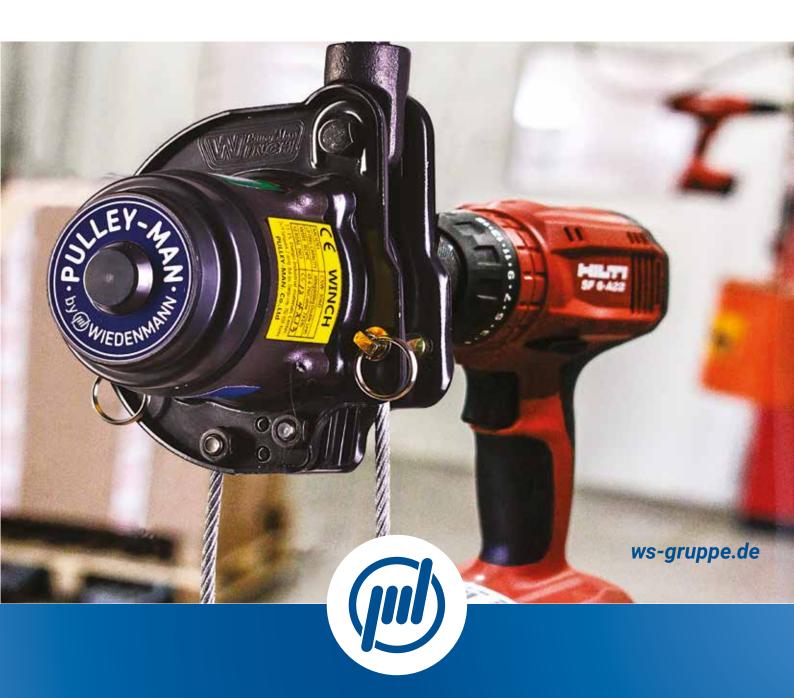

### PULLEYMAN - Lift loads with a battery-powered screwdriver!

A tool, capable of lifting or lowering objects, independent of electricity and operating only with a battery-powered screwdriver? Can be used as a hoist in factories and forestry operations, or as a crane on construction sites, for house-building or in car and truck service stations e.g. for lifting the engine block out of a vehicle - the uses of a tool of this nature are almost infinite and will make life easier in very many trades. The good news: A tool like this already exists!

## Typical uses

Loads of up to 300 kg (even up to 600 kg with a sheave) can be lifted, dragged or lowered with the PULLEYMAN. Thanks to its innovative technology and patented "self-locking" planetary gear, the PULLEYMAN is particularly versatile and safe in use. Whether for use in factories, for installation or maintenance work, in agriculture or forestry, in vehicle workshops, on building sites or even for domestic use, the PULLEYMAN is a practical assistant everywhere which is always simple to operate and ready for immediate use.

And on the question of the tool used with PULLEYMAN, we at Wiedenmann Seile put our trust in the products of our OEM equipment partner

The basic model comes with 12 metres of

The battery-powered systems offer excellent performance and cable-free