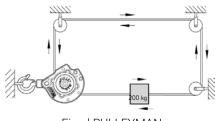

Fixed rope, moving PULLEY-MAN, load direction horizontal and inclined

Fixed PULLEYMAN moving rope, load direction straight and inclined

|                    |                   |                | 27°<br>-16°<br>-*12°<br>-*6° |
|--------------------|-------------------|----------------|------------------------------|
| Number of pulls    | Angle of traction | Single<br>pull | Double<br>pull               |
| Pulling force / kg | 6°                | 1.500          | 3.000                        |
|                    | 12°               | 975            | 1.950                        |
|                    | 16°               | 825            | 1.650                        |
|                    | 27°               | 585            | 1.170                        |
|                    | 35°               | 205            | 870                          |