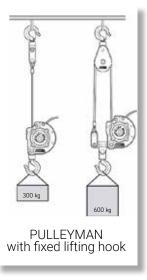

Fixed rope, moving PULLEY-MAN, load direction horizontal and inclined

Fixed PULLEYMAN moving rope, load direction straight and inclined

|                    |                   |                | 27°<br>-16°<br>-*12°<br>-*6° |
|--------------------|-------------------|----------------|------------------------------|
| Number of pulls    | Angle of traction | Single<br>pull | Double<br>pull               |
| Pulling force / kg | 6°                | 1.500          | 3.000                        |
|                    | 12°               | 975            | 1.950                        |
|                    | 16°               | 825            | 1.650                        |
|                    | 27°               | 585            | 1.170                        |
|                    | 35°               | 205            | 870                          |