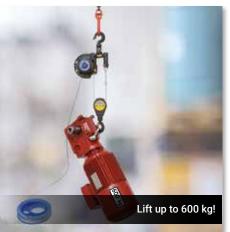

## Typical uses

Loads of up to 300 kg (even up to 600 kg with a sheave) can be lifted, dragged or lowered with the PULLEYMAN. Thanks to its innovative technology and patented "self-locking" planetary gear, the PULLEYMAN is particularly versatile and safe in use. Whether for use in factories, for installation or maintenance work, in agriculture or forestry, in vehicle workshops, on building sites or even for domestic use, the PULLEYMAN is a practical assistant everywhere which is always simple to operate and ready for immediate use.