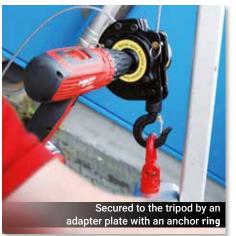

#### For securing the PULLEYMAN to the AM 100 tripod

Adapter for securing the PULLEYMAN to the AM 100 tripod

Item No. 58pulleyman-am100

Pullevman accessory set / stainless steel spherical locking pin

• for a faster change of rope! Consisting of 3 spherical locking pins!