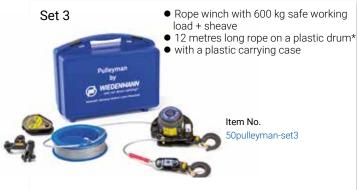

## Typical uses

Loads of up to 300 kg (even up to 600 kg with a sheave) can be lifted, dragged or lowered with the PULLEYMAN. Thanks to its innovative technology and patented "self-locking" planetary gear, the PULLEYMAN is particularly versatile and safe in use. Whether for use in factories, for installation or maintenance work, in agriculture or forestry, in vehicle workshops, on building sites or even for domestic use, the PULLEYMAN is a practical assistant everywhere which is always simple to operate and ready for immediate use.

Item No.

50pull-set-kugelsper

\*In addition to the basic equipment of 12 mtr. of rope, lengths of up to 160 mtr. can also be ordered!

Value Added Tax as imposed by law must be added to all prices. Orders with a price of € 250.00 net or more are delivered free of charge to destinations within Germany. All items subject to availability.