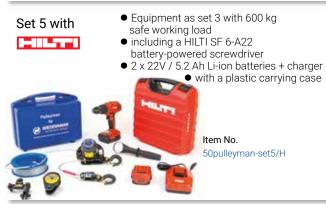

## Typical uses

Loads of up to 300 kg (even up to 600 kg with a sheave) can be lifted, dragged or lowered with the PULLEYMAN. Thanks to its innovative technology and patented "self-locking" planetary gear, the PULLEYMAN is particularly versatile and safe in use. Whether for use in factories, for installation or maintenance work, in agriculture or forestry, in vehicle workshops, on building sites or even for domestic use, the PULLEYMAN is a practical assistant everywhere which is always simple to operate and ready for immediate use.

And on the question of the tool used with PULLEYMAN, we at Wiedenmann Seile put our trust in the products of our OEM equipment partner

The basic model comes with 12 metres of

The battery-powered systems offer excellent performance and cable-free