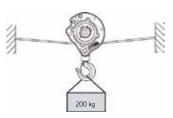

### PULLEYMAN - Lift loads with a battery-powered screwdriver!

A tool, capable of lifting or lowering objects, independent of electricity and operating only with a battery-powered screwdriver? Can be used as a hoist in factories and forestry operations, or as a crane on construction sites, for house-building or in car and truck service stations e.g. for lifting the engine block out of a vehicle - the uses of a tool of this nature are almost infinite and will make life easier in very many trades. The good news: A tool like this already exists!

## Typical uses

Loads of up to 300 kg (even up to 600 kg with a sheave) can be lifted, dragged or lowered with the PULLEYMAN. Thanks to its innovative technology and patented "self-locking" planetary gear, the PULLEYMAN is particularly versatile and safe in use. Whether for use in factories, for installation or maintenance work, in agriculture or forestry, in vehicle workshops, on building sites or even for domestic use, the PULLEYMAN is a practical assistant everywhere which is always simple to operate and ready for immediate use.