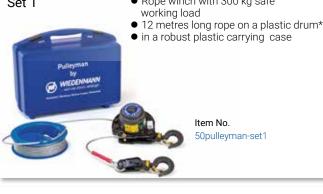

## Typical uses

Loads of up to 300 kg (even up to 600 kg with a sheave) can be lifted, dragged or lowered with the PULLEYMAN. Thanks to its innovative technology and patented "self-locking" planetary gear, the PULLEYMAN is particularly versatile and safe in use. Whether for use in factories, for installation or maintenance work, in agriculture or forestry, in vehicle workshops, on building sites or even for domestic use, the PULLEYMAN is a practical assistant everywhere which is always simple to operate and ready for immediate use.

Item No.

50pull-set-kugelsper

\*In addition to the basic equipment of 12 mtr. of rope, lengths of up to 160 mtr. can also be ordered!

Value Added Tax as imposed by law must be added to all prices. Orders with a price of € 250.00 net or more are delivered free of charge to destinations within Germany. All items subject to availability.