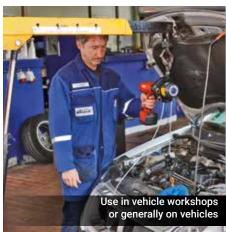

#### Uses

## Typical uses

Loads of up to 300 kg (even up to 600 kg with a sheave) can be lifted, dragged or lowered with the PULLEYMAN. Thanks to its innovative technology and patented "self-locking" planetary gear, the PULLEYMAN is particularly versatile and safe in use. Whether for use in factories, for installation or maintenance work, in agriculture or forestry, in vehicle workshops, on building sites or even for domestic use, the PULLEYMAN is a practical assistant everywhere which is always simple to operate and ready for immediate use.