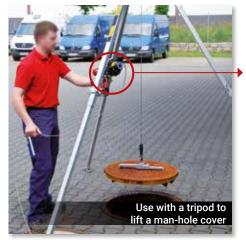

#### For securing the PULLEYMAN to the AM 100 tripod

Adapter for securing the PULLEYMAN to the AM 100 tripod

Item No. 58pulleyman-am100

Pullevman accessory set / stainless steel spherical locking pin

• for a faster change of rope! Consisting of 3 spherical locking pins!