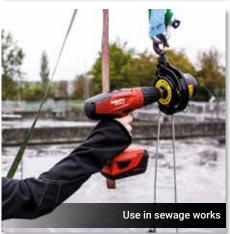

## Typical uses

Loads of up to 300 kg (even up to 600 kg with a sheave) can be lifted, dragged or lowered with the PULLEYMAN. Thanks to its innovative technology and patented "self-locking" planetary gear, the PULLEYMAN is particularly versatile and safe in use. Whether for use in factories, for installation or maintenance work, in agriculture or forestry, in vehicle workshops, on building sites or even for domestic use, the PULLEYMAN is a practical assistant everywhere which is always simple to operate and ready for immediate use.