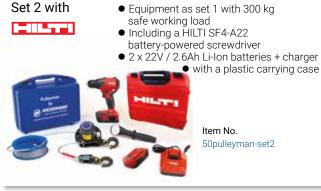

And on the question of the tool used with PULLEYMAN, we at Wiedenmann Seile put our trust in the products of our OEM equipment partner

The basic model comes with 12 metres of

The battery-powered systems offer excellent performance and cable-free

movement even under the most difficult conditions. The cable-free motor and gear-box never fail to impress with their almost silent operation and low heat generation which guarantee a long working life.

The exclusive Lithium Cordless Power Care (CPC) draws the maximum possible power from the lithium-ion batteries.

Wiedenmann Seile GmbH is the exclusive distributor of the PULLEYMAN in the German-speaking countries (Germany, Austria and Switzerland).