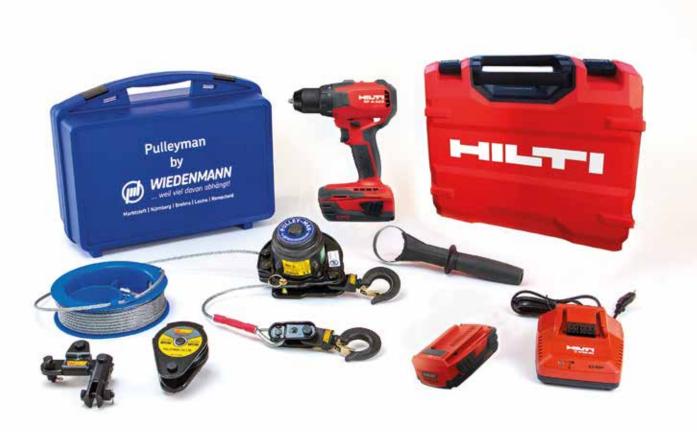

And on the question of the tool used with PULLEYMAN, we at Wiedenmann Seile put our trust in the products of our OEM equipment partner

The basic model comes with 12 metres of

The battery-powered systems offer excellent performance and cable-free

movement even under the most difficult conditions. The cable-free motor and gear-box never fail to impress with their almost silent operation and low heat generation which guarantee a long working life.

The exclusive Lithium Cordless Power Care (CPC) draws the maximum possible power from the lithium-ion batteries.

Wiedenmann Seile GmbH is the exclusive distributor of the PULLEYMAN in the German-speaking countries (Germany, Austria and Switzerland).